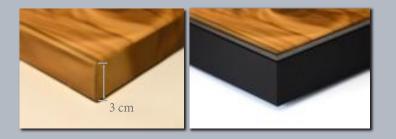

## **PHOTO PRINTING ON CANVAS + FRAMING IN AMERICAN STYLE**

- Brand canvas
- 100% cotton
- Acid-free
- Printing definition 2880x1440 dpi
- Textured surface
- Three-dimensional look
- The best color saturation
- Protection with acrylic lacquer
- Gallery wrap (3 cm)
- Polyptych
- 3–20 elements in one composition
- about 30 ideas of compositions