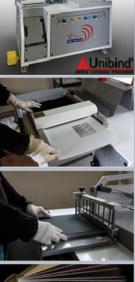

### PHOTO BOOK PRODUCTION

#### Stage 2 - CREASING

Creasing is carried out pneumatically, wherein the force of impact of blade is designed in a way the photo paper fibers remain intact.

### Stage 3 – BOOK BLOCK ASSEMBLY

Creased copies are collected in book blocks. This is a very important stage, which determines the shape retention and the quality of the book for long usage.

### Stage 4 - PRESS

The final binding occurs during the cooling of the block under press.

### Stage 5 - BOOK-EDGE TRIMMING

### Stage 6 - COVER MAKING

We do not use universal covers; the cover template is calculated and made in each individual case. It provides a long-term book usage.

### Stage 7 - BINDING OF BLOCKS WITH THE COVER

This is a difficult and most crucial moment in the final assembly of the book on which depends life of book cover and the way the book will open. Also the pages should not crackle during turning. Photo paper is a very complex material in bookbinding, and only under strict technology it is possible to get a high-quality photo book.