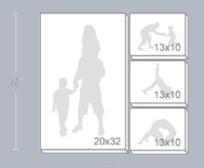

## PRESENTATION UNIT PHOTO & PASSE-PARTOUT

### passe-partout hidden passe-partout passe-partout 2 cm