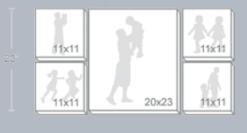

## PRESENTATION UNIT PHOTO & PASSE-PARTOUT

### passe-partout hidden passe-partout passe-partout 2 cm