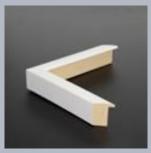

## FRAMED PHOTOGRAPHS

- Wooden frame (Italy)
- Protects the artwork
- Surrounds your image and supports its clarity
- Ensures image durability
- Profile height 32 mm
- Polyptych
- -3–20 elements in composition

### **WOODEN FRAMES**

- Wood frame (Italy)
- Profile width 20 mm, profile height 32 mm
- Acrylic glass 1,5 mm // regular glass 2 mm // museum art glass 2 mm with UV protection 70%

083

321

079