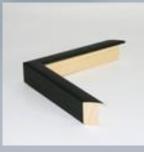

## FRAMED PHOTOGRAPHS

- Wooden frame (Italy)
- Protects the artwork
- Surrounds your image and supports its clarity
- Ensures image durability
- Profile height 32 mm
- Polyptych
- -3–20 elements in composition

### **WOODEN FRAMES**

- Wood frame (Italy)
- Profile width 20 mm, profile height 32 mm
- Acrylic glass 1,5 mm // regular glass 2 mm // museum art glass 2 mm with UV protection 70%

083

321

079