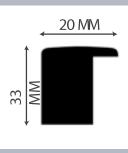

### **WOODEN FRAMES**

- Wood frame (Italy)
- Profile width 20 mm, profile height 32 mm
- Acrylic glass 1,5 mm // regular glass 2 mm // museum art glass 2 mm with UV protection 70%

083

321

079