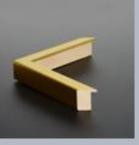

## FRAMED PHOTOGRAPHS

- Wooden frame (Italy)
- Protects the artwork
- Surrounds your image and supports its clarity
- Ensures image durability
- Profile height 32 mm
- Polyptych
- -3–20 elements in composition

### **WOODEN FRAMES**

- Wood frame (Italy)
- Profile width 20 mm, profile height 32 mm
- Acrylic glass 1,5 mm // regular glass 2 mm // museum art glass 2 mm with UV protection 70%

083

321

079