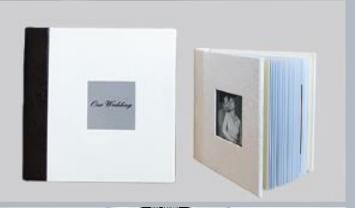

# **PHOTOBOOKS HANDMADE**

- Printing on Epson Premium Luster PhP
- Other variants:
- Fuji metallic
- Fuji silk paper
- Epson UltraChrome HDR ink
- Hard page with 0,5 mm plastic
- Handmade
- Individual cover (with inserts of photos, crystals, gold labels)