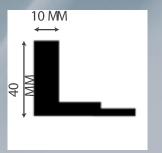

### **WOODEN FRAMES**

- Wood frame (Italy)
- Profile width 20 mm, profile height 32 mm
- Acrylic glass 1,5 mm // regular glass 2 mm // museum art glass 2 mm with UV protection 70%

083

321

079