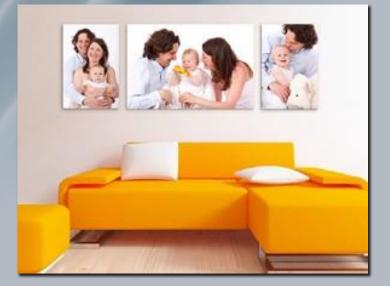

## FRAMED PHOTOGRAPHS

- Wooden frame (Italy)
- Protects the artwork
- Surrounds your image and supports its clarity
- Ensures image durability
- Profile height 32 mm
- Polyptych
- -3–20 elements in composition

-about 30 ideas of compositions