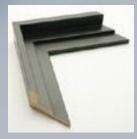

## FRAMED PHOTOGRAPHS

- Wooden frame (Italy)
- Protects the artwork
- Surrounds your image and supports its clarity
- Ensures image durability
- Profile height 32 mm
- Polyptych
- -3–20 elements in composition

### **WOODEN FRAMES**

- Wood frame (Italy)
- Profile width 20 mm, profile height 32 mm
- Acrylic glass 1,5 mm // regular glass 2 mm // museum art glass 2 mm with UV protection 70%

083

321

079