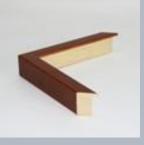

## FRAMED PHOTOGRAPHS

- Wooden frame (Italy)
- Protects the artwork
- Surrounds your image and supports its clarity
- Ensures image durability
- Profile height 32 mm
- Polyptych
- -3–20 elements in composition

### **WOODEN FRAMES**

- Wood frame (Italy)
- Profile width 20 mm, profile height 32 mm
- Acrylic glass 1,5 mm // regular glass 2 mm // museum art glass 2 mm with UV protection 70%

083

321

079