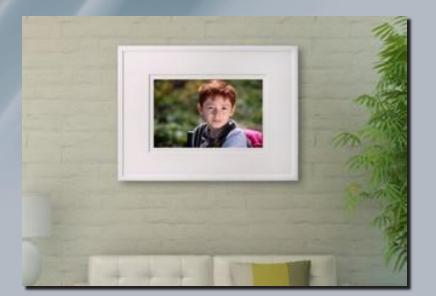

## **PASSE-PARTOUT**

### **3D PASSE-PARTOUT**

- Fits your photo perfectly in the frame
- Eye-catching
- Acid-free
- Made 100% of alpha-cellulose
- Sophisticated design with 3D passe-partout

## PRESENTATION UNIT PHOTO & PASSE-PARTOUT