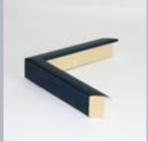

## FRAMED PHOTOGRAPHS

- Wooden frame (Italy)
- Protects the artwork
- Surrounds your image and supports its clarity
- Ensures image durability
- Profile height 32 mm
- Polyptych
- -3–20 elements in composition

### **WOODEN FRAMES**

- Wood frame (Italy)
- Profile width 20 mm, profile height 32 mm
- Acrylic glass 1,5 mm // regular glass 2 mm // museum art glass 2 mm with UV protection 70%

083

321

079