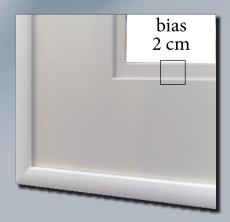

## **PASSE-PARTOUT**

### **3D PASSE-PARTOUT**



- Fits your photo perfectly in the frame
- Eye-catching
- Acid-free
- Made 100% of alpha-cellulose
- Sophisticated design with 3D passe-partout

## PRESENTATION UNIT PHOTO & PASSE-PARTOUT

### passe-partout hidden passe-partout passe-partout 2 cm



# Price, €

| cm     | inch  | Simple | Premium 3D |
|--------|-------|--------|------------|
| 30x20  | 12x8  | 4      | 12         |
| 30x30  | 12x12 | 4      | 13         |
| 40x30  | 16x12 | 4      | 13         |
| 40x40  | 16x16 | 5      | 14         |
| 60x40  | 24x16 | 6      | 16         |
| 60x45  | 24x18 | 6      | 17         |
| 50x50  | 20x20 | 6      | 16         |
| 60x60  | 24x24 | 7      | 19         |
| 70x50  | 27x20 | 7      | 19         |
| 80x60  | 32x24 | 8      | 21         |
| 120x60 | 47x24 | 10     | 27         |
| 8