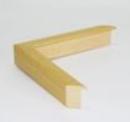

## FRAMED PHOTOGRAPHS

- Wooden frame (Italy)
- Protects the artwork
- Surrounds your image and supports its clarity
- Ensures image durability
- Profile height 32 mm
- Polyptych
- -3–20 elements in composition

### **WOODEN FRAMES**

- Wood frame (Italy)
- Profile width 20 mm, profile height 32 mm
- Acrylic glass 1,5 mm // regular glass 2 mm // museum art glass 2 mm with UV protection 70%

083

321

079